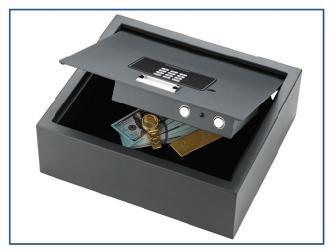

## Hotel Safe

- Bright LED Keypad Display
- Programmable Digital Lock with User and Master Codes
- Override Key Included for Emergency Use
- Anchor Bolts Included to Mount Safe to Cupboard
- Run on 4 AA Batteries (Excluded)
- Carpet Mat Padding on Inside Bottom

Bright LED Display & Easy to Use Keypad

Sleek and Easy to Open