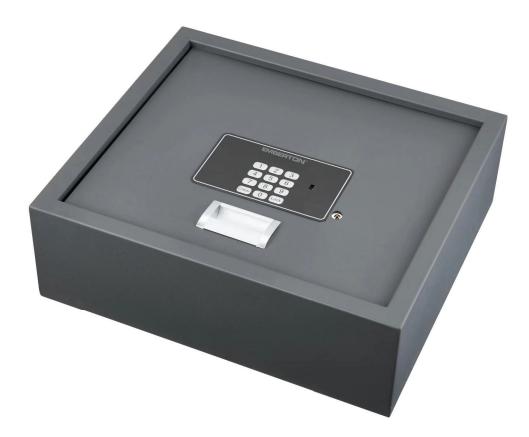

## **Derby** 14″ Top Open Safe

Ideal for Storage of Valueable Items

Motorised Locking System

## **Derby** 14″ Top Open Safe

Bright LED Display & Easy to Use Keypad

Sleek and Easy to Open