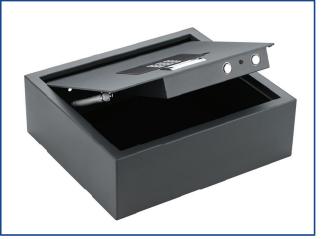

## Hotel Safe

- Bright LED Keypad Display
- Programmable Digital Lock with User and Master Codes
- Override Key Included for Emergency Use
- Anchor Bolts Included to Mount Safe to Cupboard
- Run on 4 AA Batteries (Excluded)
- Carpet Mat Padding on Inside Bottom

Bright LED Display & Easy to Use Keypad

Sleek and Easy to Open