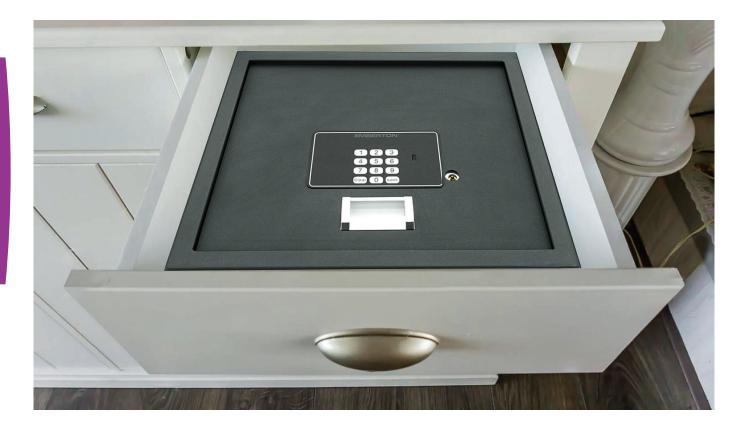

## Hotel Safe

- Bright LED Keypad Display
- Programmable Digital Lock with User and Master Codes
- Override Key Included for Emergency Use
- Anchor Bolts Included to Mount Safe to Cupboard
- Run on 4 AA Batteries (Excluded)
- Carpet Mat Padding on Inside Bottom