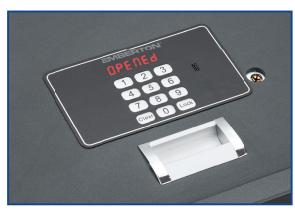

## Hotel Safe

- Bright LED Keypad Display
- Programmable Digital Lock with User and Master Codes
- Override Key Included for Emergency Use
- Anchor Bolts Included to Mount Safe to Cupboard
- Run on 4 AA Batteries (Excluded)
- Carpet Mat Padding on Inside Bottom

Bright LED Display & Easy to Use Keypad

Sleek and Easy to Open