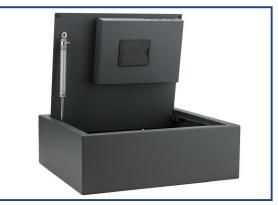

## **Derby** 14″ Top Open Safe

Ideal for Storage of Valueable Items

Motorised Locking System

## **Derby** 14″ Top Open Safe

Bright LED Display & Easy to Use Keypad

Sleek and Easy to Open